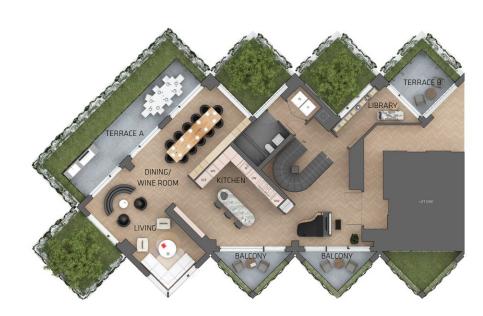

## DIMENSIONS

19' 0" x 23' 9" Living 15' 4" x 17' 1" Kitchen Dining/Wine Room 11' 8" x 15' 9" Master BD 18' 1" x 11' 6" Bedroom 2 10' 11" x 11' 1" 10' 10" x 10' 11" Bedroom 3 15' 11" x 7' 11" Balcony 32' 1" x 6' 8" Terrace A 9' 2" x 9' 2" Terrace B Terrace C 20' 0" X 6' 8" Terrace D 9' 0" X 9' 0"

### SECOND FLOOR

FIRST FLOOR

73