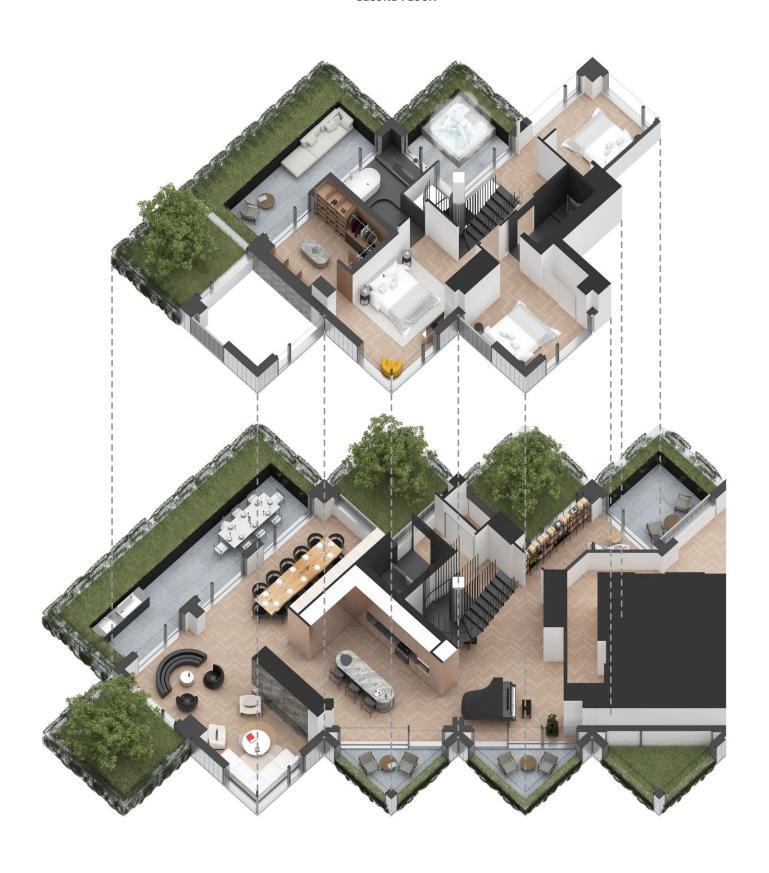

el:

1684 ft<sup>2</sup> / 156.5 m<sup>2</sup>

### Upper Level:

1235 ft<sup>2</sup> / 114.7 m<sup>2</sup>

### Total Area:

2919 ft<sup>2</sup> / 271.2 m<sup>2</sup>



## DIMENSIONS

19' 0" x 23' 9" Living 15' 4" x 17' 1" Kitchen Dining/Wine Room 11' 8" x 15' 9" Master BD 18' 1" x 11' 6" Bedroom 2 10' 11" x 11' 1" 10' 10" x 10' 11" Bedroom 3 15' 11" x 7' 11" Balcony 32' 1" x 6' 8" Terrace A 9' 2" x 9' 2" Terrace B Terrace C 20' 0" X 6' 8" Terrace D 9' 0" X 9' 0"

All dimensions and specifications are approximate. Certain plans are reverse or mirror image. Balcony square footages are estimated and may vary from that stated. Please see Sales Representative for details. Furniture not included. Refer to key plan for unit location and orientation. E. & O.E.

# N COURTYARD

### SECOND FLOOR



FIRST FLOOR

73