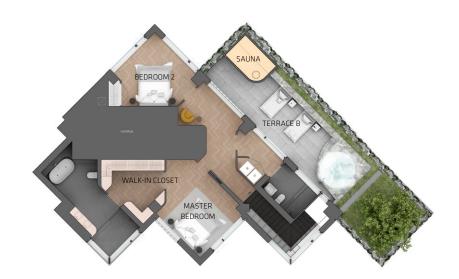

## 1202 N

2 Bedroom 2.5 Bathroom

#### DIMENSIONS

 Living
 11' 10" x 12' 0"

 Kitchen/Dining
 18' 11" x 17' 9"

 Master BD
 12' 8" x 16' 9"

 Bedroom 2
 10' 10" x 12' 9"

 Terrace A
 6' 9" X 20' 2"

 Terrace B
 10' 10" X 35' 0"

All dimensions and specifications are approximate. Certain plans are reverse or mirror image. Balcony square footages are estimated and may vary from that stated. Please see Sales Representative for details. Furniture not included. Refer to key plan for unit location and orientation. E. & O.E.