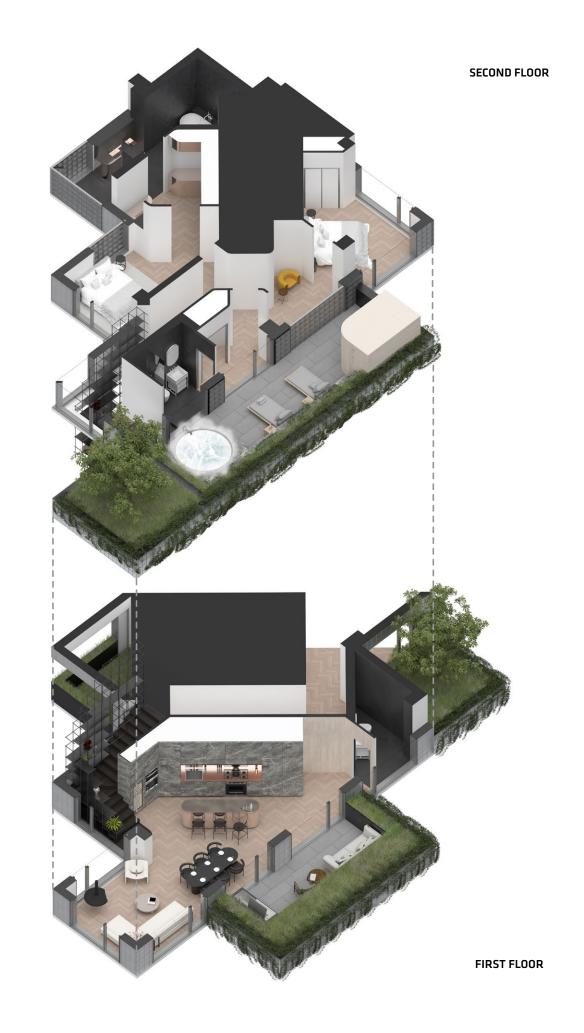

## 1202 N

2 Bedroom 2.5 Bathroom

#### **AREAS**

Lower Level:

814 ft<sup>2</sup> / 75.6 m<sup>2</sup>

Upper Level:

1212 ft² / 112.6 m²

## Total Area:

2026 ft<sup>2</sup> / 188.2 m<sup>2</sup>