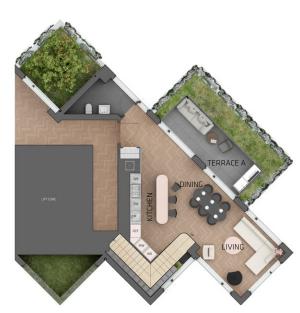

## 1202 N

2 Bedroom 2.5 Bathroom

#### DIMENSIONS

 Living
 11' 10" x 12' 0"

 Kitchen/Dining
 18' 11" x 17' 9"

 Master BD
 12' 8" x 16' 9"

 Bedroom 2
 10' 10" x 12' 9"

 Terrace A
 6' 9" X 20' 2"

 Terrace B
 10' 10" X 35' 0"

All dimensions and specifications are approximate. Certain plans are reverse or mirror image. Balcony square footages are estimated and may vary from that stated. Please see Sales Representative for details. Furniture not included. Refer to key plan for unit location and orientation. E. & O.E.